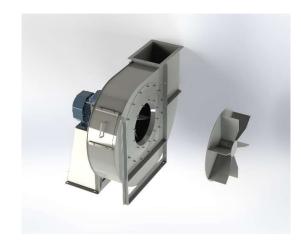

## Centrifugal fan model TH Es.4

Single inlet fan, direct driven with an IEC-standard motor in form B3 which is mounted on a motorbase. The overhang impeller is mounted on the motor shaft and has an open blade impeller. The robust industrial fan is totally made of steel and painted in the agate grey color RAL 7038. The fan is suitable for the transport of granules and trimmings in nylon; for loading solid fuels into boilers, etc.