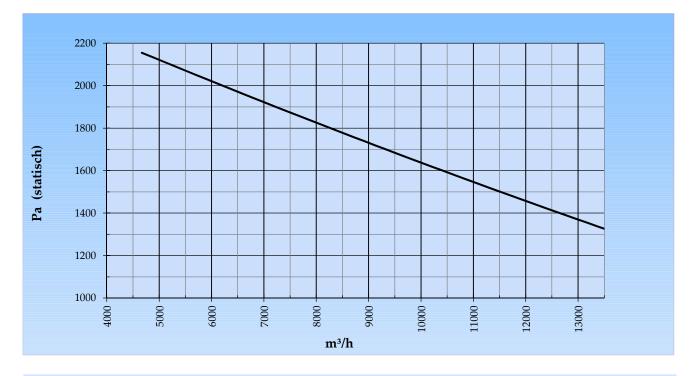

| 1.470      | rpm               |
| Weight                            | 319        | kg                |
| Sound pressure level ±3           | 80         | dB(A)             |
| (at 1,5 m near the fan with inlet |            |                   |
| and outlet ducted, in free field) |            |                   |

| Electric motor:   | 160M       | IEC  |
|-------------------|------------|------|
| Power             | 11,0       | kW   |
| Motor speed       | 1.470      | rpm  |
| Electric supply   | 3x400V50Hz | V/Hz |
| Full load current | 20,9       | А    |
| Enclosure         | 55         | IP   |
| Shape             | B3T        |      |
| Efficiency class  | IE3        |      |
|                   |            |      |



Curve TH 711A @ 1470rpm @ 15°C @ 0m



## Possible discharge positions:



\* (Pos 180 and 225 extra price)

| Possible accessories                        |                           |
|---------------------------------------------|---------------------------|
| Mounting profiles for load distribution     |                           |
| Counterflange inlet/outlet                  |                           |
| Flexible connection inlet/outlet max. 80°C  | zzØ 456 / pz 450x315      |
| Anti-vibration mountings                    | 6x 70x45/B/70° ShA        |
| Inspectiondoor                              |                           |
| Drain                                       |                           |
| Shaft seal without asbestos                 |                           |
| Coolingwheel (medium max. 150°C)