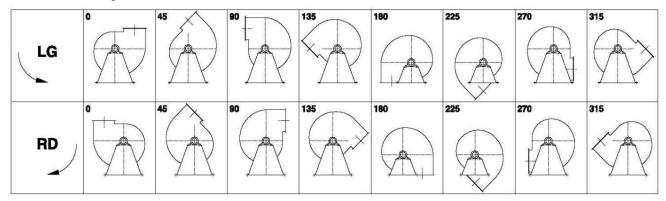

## Possible discharge positions:

\* (Pos 180 and 225 extra price)

| Possible accessories                        |                           |
|---------------------------------------------|---------------------------|
| Mounting profiles for load distribution     |                           |
| Counterflange inlet/outlet                  |                           |
| Flexible connection inlet/outlet max. 80°C  | zzØ 456 / pz 450x315      |
| Anti-vibration mountings                    | 6x 70x45/B/70° ShA        |
| Inspectiondoor                              |                           |
| Drain                                       |                           |
| Shaft seal without asbestos                 |                           |
| Coolingwheel (medium max. 150°C)            | ( incl. coating RAL9006 ) |
| Flexible connection inlet/outlet max. 150°C | zzØ 456 / pz 450x315      |
| ATEX version                                | Zone 1 / 2 / 21 / 22      |
| ATEX motor                                  | Ex nA / Exe / Ex de       |
| Coating suitable for outdoor application    | RAL 5010 / RAL            |
| Stainless steel version                     | 304 / 316 /               |
| Acoustic enclosure                          |                           |