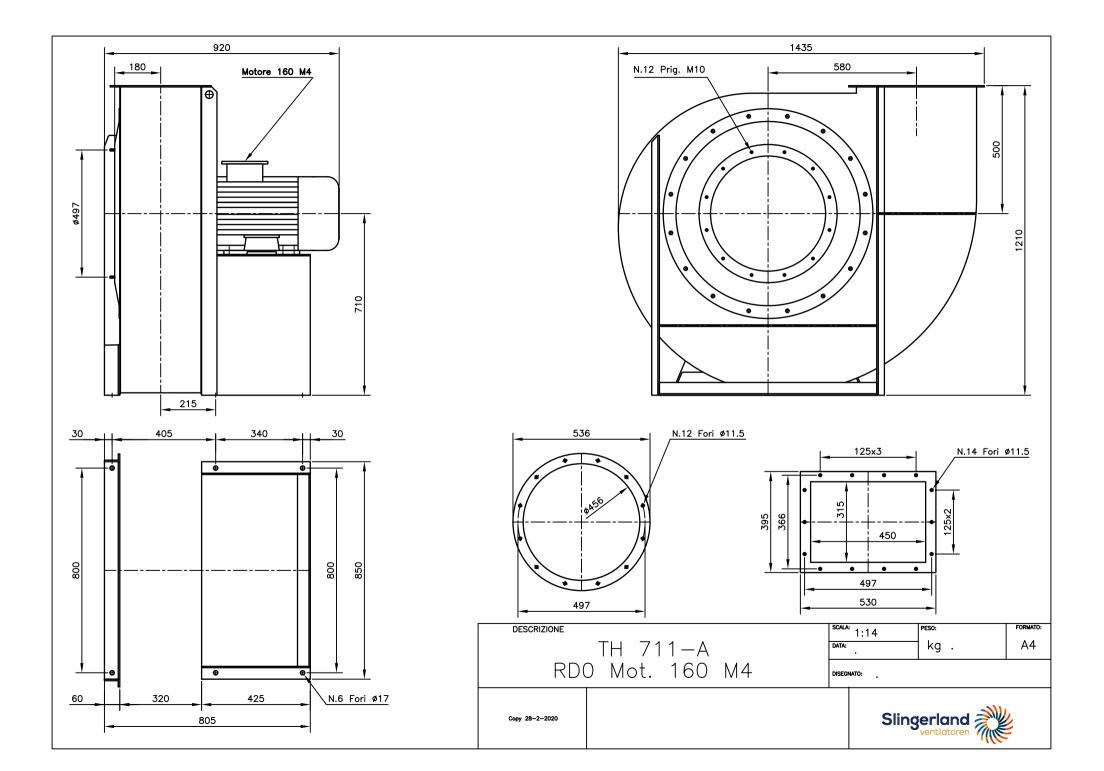

## General data:

| Drive                             | direct     |                   |
|-----------------------------------|------------|-------------------|
| Motor position                    | horizontal |                   |
| Material casing/base              | Steel      |                   |
| Material impeller/hub             | Steel      |                   |
| Coating/protection                | RAL 7038   |                   |
| Operating temperature (max.)      | 15 (80)    | °C                |
| Medium density (altitude 0 m)     | 1,226      | kg/m <sup>3</sup> |
| Impeller speed                    | 1.470      | rpm               |
| Weight                            | 319        | kg                |
| Sound pressure level ±3           | 80         | dB(A)             |
| (at 1,5 m near the fan with inlet |            |                   |
| and outlet ducted, in free field) |            |                   |

| Electric motor:   | 160M       | IEC  |
|-------------------|------------|------|
| Power             | 11,0       | kW   |
| Motor speed       | 1.470      | rpm  |
| Electric supply   | 3x400V50Hz | V/Hz |
| Full load current | 20,9       | А    |
| Enclosure         | 55         | IP   |
| Shape             | B3T        |      |
| Efficiency class  | IE3        |      |
|                   |            |      |