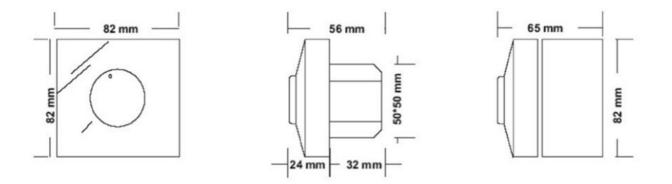

roof IP 54 enclosure is achieved with the included surface mounting case. (Flush-mounting without the surface mounting case,gives a splash proof IP 44 enclosure also suitable for highly demand environments as bathrooms etc).



## **Technical parameters**

| Nominal data               |       |    |
|----------------------------|-------|----|
| Voltage (nominal)          | 230   | V  |
|                            |       |    |
| Protection/Classification  |       |    |
| Enclosure class            | IP44  |    |
| Controller and Sensors     |       |    |
| Current output 0-10V, Imax | 8     | mA |
| Dimensions and weights     |       |    |
| Weight                     | 0.2   | kg |
| Others                     |       |    |
| Color name, casing         | White |    |

## Dimension



## Wiring

| 1                 | 2 | +<br>4              | -<br>5 |
|-------------------|---|---------------------|--------|
| 0                 | 0 | 0                   | Ø      |
| <br>IN<br>220 Vac |   | <br>OUT<br>0-10 Vdc |        |